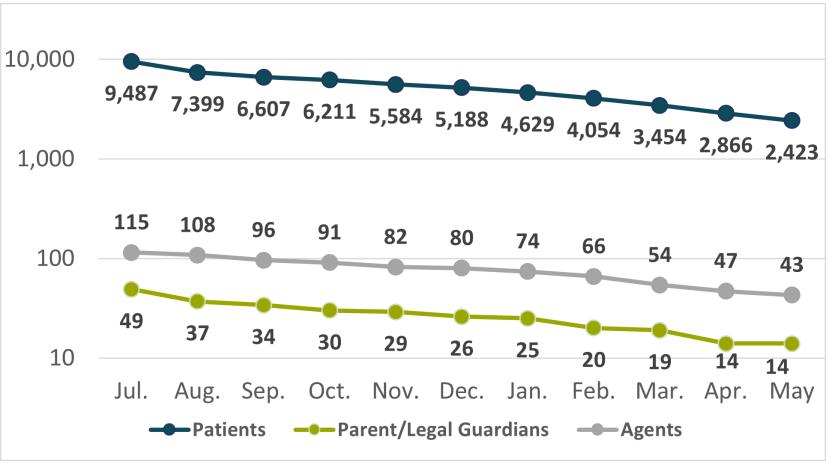

#### **Medical Cannabis Inquiries – 1 of 3**

**Contacted Via (HelpSpot)** 

| Month | Phone | Email | Total |
|-------|-------|-------|-------|
| Feb   | 196   | 543   | 739   |
| Mar   | 192   | 633   | 825   |
| Apr   | 183   | 524   | 707   |
| May   | 286   | 472   | 758   |

**Phone Inquiries** 

| Month | Calls | Workdays | Est. Calls /<br>Workday |
|-------|-------|----------|-------------------------|
| Jan   | 433   | 21       | 21                      |
| Feb   | 360   | 20       | 18                      |
| Mar   | 436   | 21       | 21                      |
| Apr   | 396   | 22       | 18                      |
| May   | 517   | 22       | 24                      |