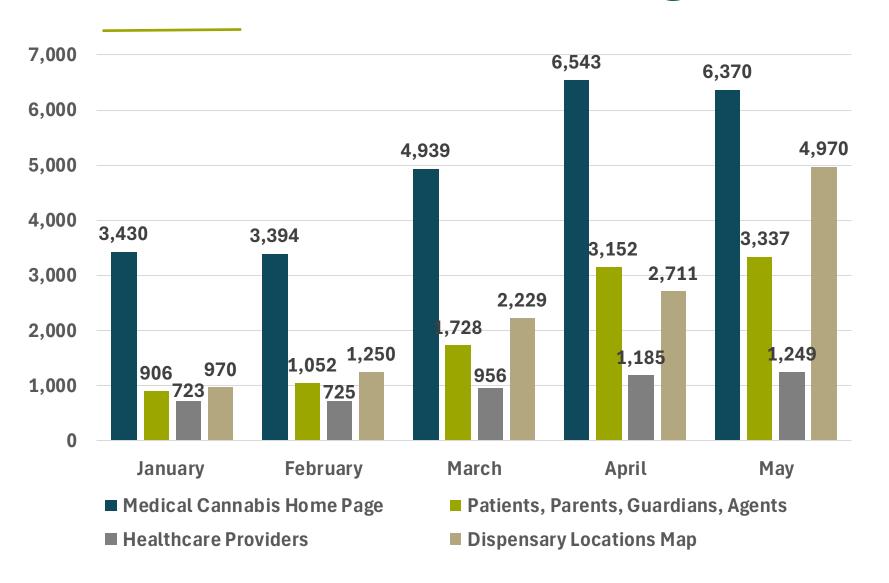

* 

| Reply<br>Count | Feb. | Mar. | Apr. | May |
|----------------|------|------|------|-----|
| 0              | 81   | 106  | 61   | 49  |
| 1              | 586  | 644  | 588  | 673 |
| 2              | 51   | 59   | 50   | 47  |
| 3              | 12   | 12   | 8    | 5   |
| 4              | 10   | 3    | 1    | 3   |
| >=5            | 2    | 3    | 1    | 2   |

**Resolution Speed (HelpSpot)** 

| Month    | Requests | Median<br>(hours) | Average<br>(hours) |
|----------|----------|-------------------|--------------------|
| February | 518      | 1.67              | 7.33               |
| March    | 616      | 1.55              | 5.92               |
| April    | 491      | 0.55              | 2.76               |
| May      | 450      | 0.68              | 3.39               |





Website Visits





### Medical Cannabis Patient Survey

Goal: to inform the CCA, medical cannabis businesses, legislators, and the public of the medical program's benefits, shortcomings, and potential improvements.

- Survey construction
  - Anonymous, 10-15 minutes
  - Qualifying and optional questions
- Survey distribution
  - Dispensaries
  - Website carousel/landing page
  - Social media/press release
- Timeline
  - Live this week(!), closes Aug 9th
  - Expect analyzed results fall 2024





#### **Health Service Area 1, Notice of Open Applications Update**

- Application period closed April 30, 2024
- Received 40 completed applications
- 5-member review committee scored the applications
- Before presenting the review committee's scores to the Board, CCA staff & legal counsel are fi