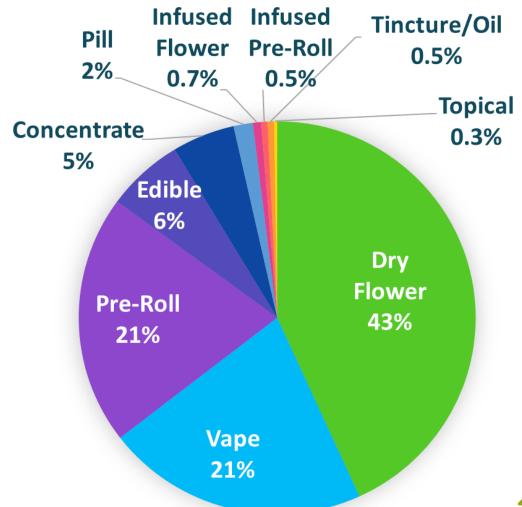

e | Portal %<br>Change | Box<br>Total |
|-------|-----------------|--------------------|--------------------|--------------|
| Dec   | 11,389          |                    |                    |              |
| Jan   | 17,148          | 5,759              | 51%                | 6,645        |
| Feb   | 24,389          | 7,241              | 42%                | 7,563        |
| Mar   | 31,846          | 7,457              | 31%                | 6,837        |
| Apr   | 39,527          | 7,681              | 24%                | 2,530        |
| May   | 47,262          | 7,735              | 20%                | 4,172        |



#### Registrations





#### **Licensing Updates**

• Product registrations

• January: 59

• February: 180

• March: 162

• April: 240

• May: 123

• Total 764







#### **Licensing Updates**

License renewals

January: 2 Dispensaries, 1 Pharmaceutical Processor

• February: 3 Dispensaries

March: 1 Dispensary

April: 1 Pharmaceutical Processor

• May: 1 Pharmaceutical Processor, 2 Dispensaries

New licenses issued

May 1 Cultivation Facility



#### **Medical Cannabis Inquiries – 1 of 3**

**Contacted Via (HelpSpot)** 

| Month | Phone | Email | Total |
|-------|-------|-------|-------|
| Feb   | 196   | 543   | 739   |
| Mar   | 192   | 633   | 825   |
| Apr   | 183   | 524   | 707   |
| May   | 286   | 472   | 758   |

**Phone Inquiries** 

| Month | Calls | Workdays | Est. Calls /<br>Workday |
|-------|-------|----------|-------------------------|
| Jan   | 433   | 21       | 21                      |
| Feb   | 360   | 20       | 18